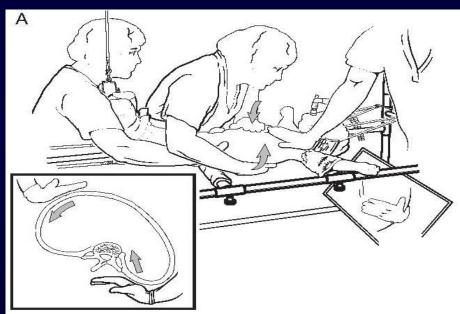

## PREREQUISITES: SURGEON

 Cotrel and Morel EDF: Elongation Derotation Flexion.

- Special Table
- Meticulous Technique

Derotational Casting for Progressive Infantile Scoliosi James O. Sanders, MD et al; J Pediatr Orthop 2009