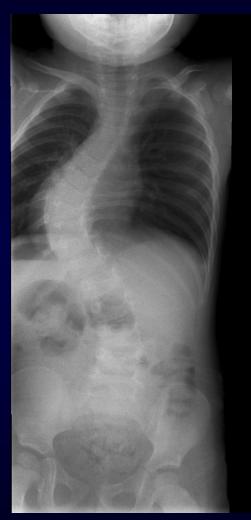

## **PREQUISITES: PATIENT**

- Idiopathic Infantile
- Flexible
- Smaller Cobb's
- Younger ages (preferably 1-2 years, may be 3 yrs old)
- Phenotypes

#### **MEHTA'S NEVER MATCHED RESULTS**

- Review of 136 patients with infantile scoliosis treated with serial casting.
- Program of serial cast changes under anaesthesia every 8-16 weeks until the curve was nearly resolved.
- Subsequent bracing followed with an underarm brace.
- Results revealed casting achieved full correction in 94 patients, and only partial correction in 42.
- Treatment was much more likely to be successful if started before the age of 2 years.
- James Sanders and Jacques D'Astous had promising results with the same technique (minimal modifications)