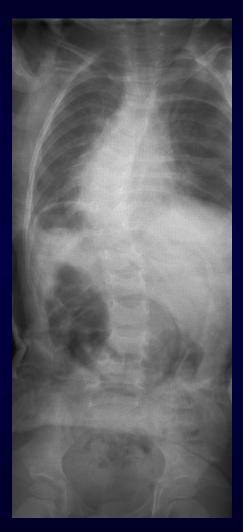

## **PREQUISITES: PATIENT**

- Idiopathic Infantile
- Flexible
- Smaller Cobb's
- Younger ages (preferably 1-2 years, may be 3 yrs old)
- Phenotypes

#### **MEHTA'S NEVER MATCHED RESULTS**

- Review of 136 patients with infantile scoliosis treated with serial casting.
- Program of serial cast changes under anaesthesia every 8-16 weeks until the curve was nearly resolved.
- Subsequent bracing followed with an underarm brace.
- Results revealed casting achieved full correction in 94 patients, and only partial correction in 42.
- Treatment was much more likely to be successful if started before the age of 2 years.
- James Sanders and Jacques D'Astous had promising results with the same technique (minimal modifications)